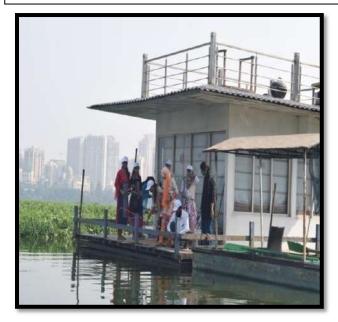

# International Workshop on Promotion of Angling as a Sport among Women

A one day International Workshop on Promotion of Angling as a sport among Women was held at Powai on 16<sup>th</sup> December 2018 organized by Department of Zoology and IQAC of G. M. Momin Women's College, Bhiwandi and Maharashtra State Angling Association (MSAA) Mumbai including other NGOs like Naushad Ali Sarovar Samvardhini (NASS), Indian Association of Aquatic Biologists (IAAB) (Hyderabad) and All India Game Fishing Association (AIGFA) under aegis of University of Mumbai. People across the society participated in this event to promote Angling and Women Empowerment. Principals from various colleges, teachers mainly Zoologists, females from corporate world and Indian and foreign student delegates participated in this workshop. First session was presentation on lake conservation, fisheries and Angling. Assistant Commissioner Fisheries Govt. of India explained importance of inland fisheries and opportunities provided by the Government. Second session was about the Lake Fishes and art of Angling, which were conducted by ace anglers Mr. Jalal Kazi and Jorden Rodriguez. A demonstration session was kept for new anglers and all participants were given separate spot for angling competition among participants.