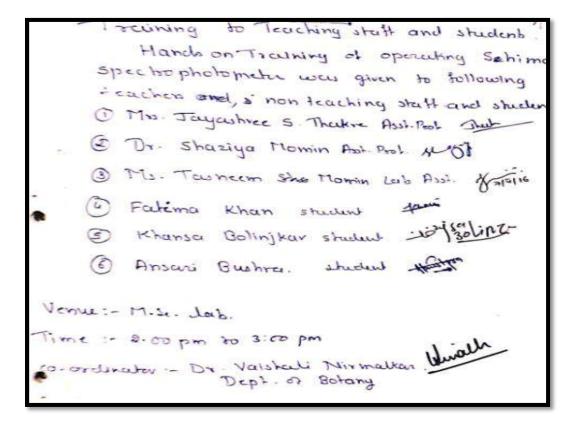

active role of under graduate students as paper presenters along with the regular research scholars, teachers and professors.



# National Seminar on Trends in Mysticism in collaboration with University of Mumbai 10th December 2016



### 13/10/2016 to 14/10/2016

## National Seminar on 'Evolution of Scientific Biological Terminology' in Vernacular Languages Hindi and Marathi

National Seminar on 'Evolution of Scientific Biological Terminology' in Vernacular Languages Hindi and Marathi, in collaboration with Commission for Scientific and Technical Terminology, Ministry of Human Resource Development, Govt. of India was conducted on 13<sup>th</sup> and 14<sup>th</sup> October 2016. The number of beneficiaries were 100.





## Demonstration of working of UV-Vis Spectrophotometer –Shimadzu





### **Guidance Lecture by**

## Dr.M.C Arunan, HBCSE, TIFR, Mumbai

# Learner Research Projects and G.M.Momin Scholars Academy



**Dr. M.C. Arunan,** a veteran researcher associated with Sophia College and Homi Bhabha Centre for Science Education (HBCSE-TIFR) inaugurated **Learner Research Projects and G.M.Momin Scholars Academy** on 19<sup>th</sup> January 2016.







## K.M.E. Society's

# G.M. MOMIN WOMEN'S COLLEGE

Affiliated to the University of Mumbai - Reaccredited by NAAC with "A" Grade, & ISO 9001:2008 Certified Institution ARTS + SCIENCE + COMMERCE + B.Sc. IT + B.M.S. + P.G. + Ph.D (Sci.)

/16

-Recipient of Best College Award -

GMMWC / Thk. Lett. / 69

19/01/2016

To Dr. M.C. Arunan, Full Time Consultant, Homi Bhaba Centre for Science Education, TIFR, Honorary Professor (