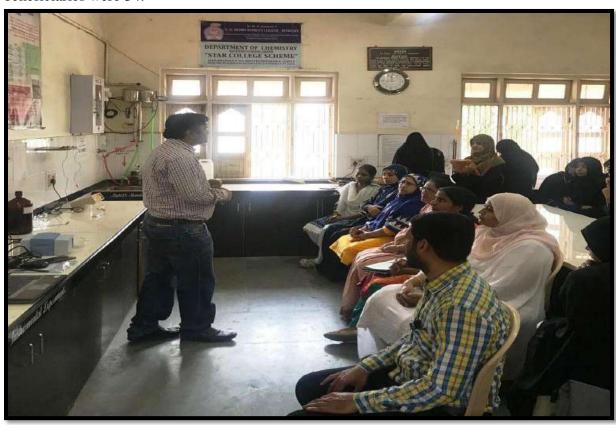

### **Demonstration of FTIR**

FTIR was demonstrated by experts from Lab- India on 18<sup>th</sup> January 2019. The number of beneficiaries were 34.