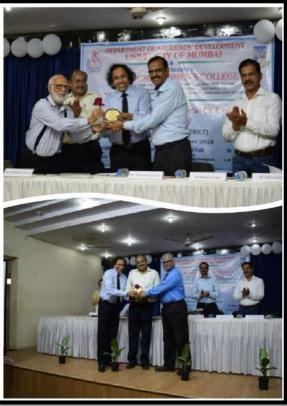

## District Level Workshop on Orientation for 13<sup>th</sup> University Avishkar Research Convention in Collaboration with University of Mumbai

### Report for Workshop on Avishkar Research Convention 2018-2019

Department of Students' Development, University of Mumbai organizes Avishkar Research Convention every year to develop research culture and scientific temper among the students, scholars and teachers from under-graduate to doctoral level. This activity also helps to develop skills, review new dimensions of explore areas of knowledge as well as the unexplored areas of enquiry. During the academic year 2018-2019, Konkan Muslim Education Society's G. M. Momin Women's College, Bhiwandi was approved for hosting the Workshop on Avishkar Research Convention 2018-2019 by the Department of Students' Development, University of Mumbai for all the Colleges and Institutes of Zone III (Thane District including Navi Mumbai) on 5<sup>th</sup> September, 2018. It consisted of Inaugural session followed by total five technical sessions from eminent personalities from other institutions and our College.

### Glimpses of Workshop on Avishkar Research Convention 2018-2019