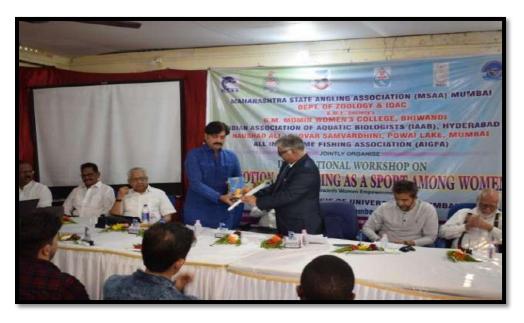

# International Workshop on Promotion of Angling as a Sport among Women

A one day International Workshop on Promotion of Angling as a sport among Women was held at Powai on 16<sup>th</sup> December 2018 organized by Department of Zoology and IQAC of G. M. Momin Women's College, Bhiwandi and Maharashtra State Angling Association (MSAA) Mumbai including other NGOs like Naushad Ali Sarovar Samvardhini (NASS), Indian Association of Aquatic Biologists (IAAB) (Hyderabad) and All India Game Fishing Association (AIGFA) under aegis of University of Mumbai. People across the society participated in this event to promote Angling and Women Empowerment. Principals from various colleges, teachers mainly Zoologists, females from corporate world and Indian and foreign student delegates participated in this workshop. First session was presentation on lake conservation, fisheries and Angling. Assistant Commissioner Fisheries Govt. of India explained importance of inland fisheries and opportunities provided by the Government. Second session was about the Lake Fishes and art of Angling, which were conducted by ace anglers Mr. Jalal Kazi and Jorden Rodriguez. A demonstration session was kept for new anglers and all participants were given separate spot for angling competition among participants.

Principals from various colleges, teachers mainly Zoologists, females from corporate world and Indian and foreign student delegates participated in this workshop