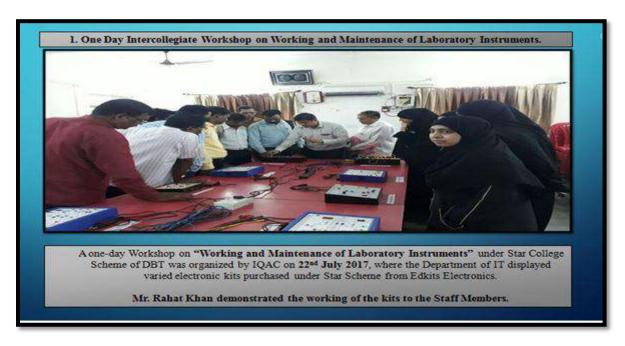

# Regional Level Workshop on 'Working and Maintenance of Laboratory Instruments' under Star College Scheme of DBT

A one-day Workshop on 'Working and Maintenance of Laboratory Instruments' under Star College Scheme of DBT was organized by IQAC on 22<sup>nd</sup> July 2017 where demonstration of various instruments was given by Pulse Life Sciences, Equiptronics, Elico and Himedia.