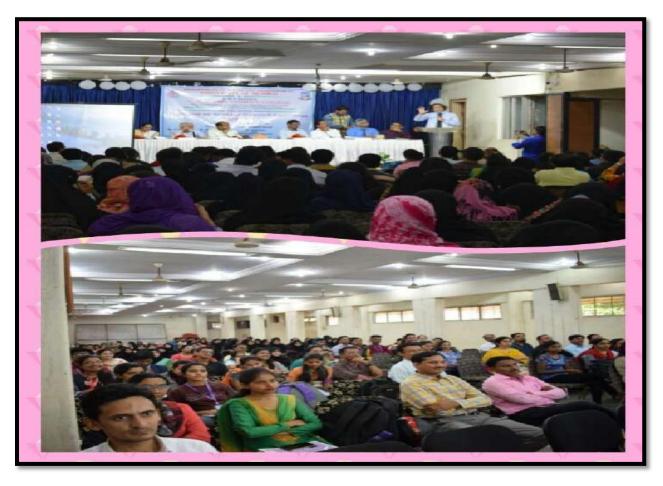

## District Level Workshop on Orientation for 13<sup>th</sup> University Avishkar Research Convention in Collaboration with University of Mumbai

### Report for Workshop on Avishkar Research Convention 2018-2019

Department of Students' Development, University of Mumbai organizes Avishkar Research Convention every year to develop research culture and scientific temper among the students, scholars and teachers from under-graduate to doctoral level. This activity also helps to develop skills, review new dimensions of explore areas of knowledge as well as the unexplored areas of enquiry. During the academic year 2018-2019, Konkan Muslim Education Society's G. M. Momin Women's College, Bhiwandi was approved for hosting the Workshop on Avishkar Research Convention 2018-2019 by the Department of Students' Development, University of Mumbai for all the Colleges and Institutes of Zone III (Thane District including Navi Mumbai) on 5<sup>th</sup> September, 2018. It consisted of Inaugural session followed by total five technical sessions from eminent personalities from other institutions and our College.

### Glimpses of Workshop on Avishkar Research Convention 2018-2019