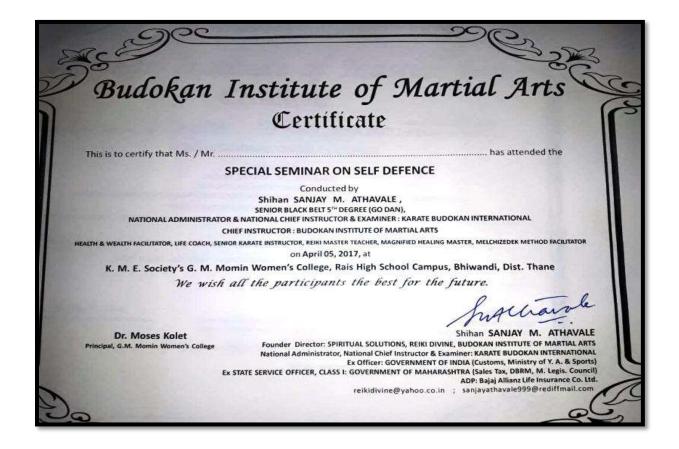

### Special Seminar on 'Self Defence'

Special Seminar on 'Self Defence' was conducted by Shihan. Sanjay Athavale, Budokan Institute of Martial Arts. Mumbai.