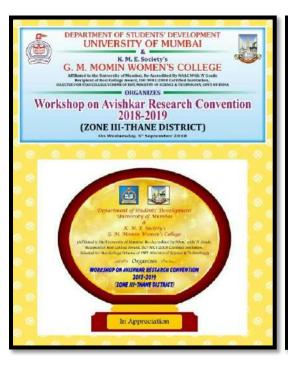

### Report for Workshop on Avishkar Research Convention 2018-2019

Department of Students' Development, University of Mumbai organizes Avishkar Research Convention every year to develop research culture and scientific temper among the students, scholars and teachers from under-graduate to doctoral level. This activity also helps to develop skills, review new dimensions of explore areas of knowledge as well as the unexplored areas of enquiry. During the academic year 2018-2019, Konkan Muslim Education Society's G. M. Momin Women's College, Bhiwandi was approved for hosting the Workshop on Avishkar Research Convention 2018-2019 by the Department of Students' Development, University of Mumbai for all the Colleges and Institutes of Zone III (Thane District including Navi Mumbai) on 5<sup>th</sup> September, 2018. It consisted of Inaugural session followed by total five technical sessions from eminent personalities from other institutions and our College.