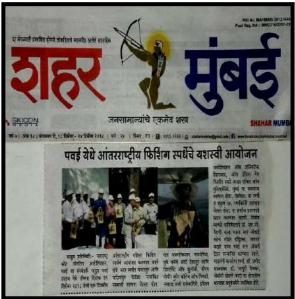

# International Workshop on Promotion of Angling as a Sport among Women

A one day International Workshop on Promotion of Angling as a sport among Women was held at Powai on 16<sup>th</sup> December 2018 organized by Department of Zoology and IQAC of G. M. Momin Women's College, Bhiwandi and Maharashtra State Angling Association (MSAA) Mumbai including other NGOs like Naushad Ali Sarovar Samvardhini (NASS), Indian Association of Aquatic Biologists (IAAB) (Hyderabad) and All India Game Fishing Association (AIGFA) under aegis of University of Mumbai. People across the society participated in this event to promote Angling and Women Empowerment. Principals from various colleges, teachers mainly Zoologists, females from corporate world and Indian and foreign student delegates participated in this workshop. First session was presentation on lake conservation, fisheries and Angling. Assistant Commissioner Fisheries Govt. of India explained importance of inland fisheries and opportunities provided by the Government. Second session was about the Lake Fishes and art of Angling, which were conducted by ace anglers Mr. Jalal Kazi and Jorden Rodriguez. A demonstration session was kept for new anglers and all participants were given separate spot for angling competition among participants.