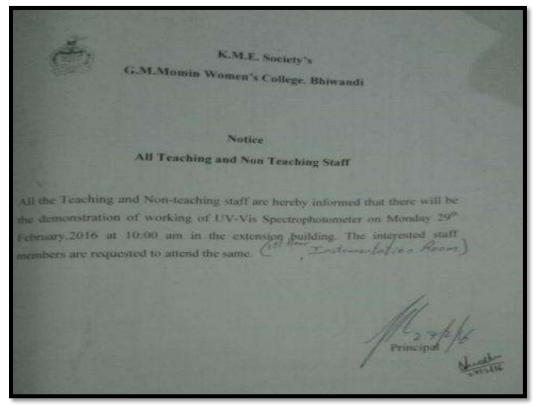

tive role of under graduate students as paper presenters along with the regular research scholars, teachers and professors.



# National Seminar on Trends in Mysticism in collaboration with University of Mumbai 10th December 2016



### 13/10/2016 to 14/10/2016

## National Seminar on 'Evolution of Scientific Biological Terminology' in Vernacular Languages Hindi and Marathi

National Seminar on 'Evolution of Scientific Biological Terminology' in Vernacular Languages Hindi and Marathi, in collaboration with Commission for Scientific and Technical Terminology, Ministry of Human Resource Development, Govt. of India was conducted on 13<sup>th</sup> and 14<sup>th</sup> October 2016. The number of beneficiaries were 100.





## Demonstration of working of UV-Vis Spectrophotometer –Shimadzu





### **Guidance Lecture by**

## Dr.M.C Arunan, HBCSE, TIFR, Mumbai

# Learner Research Projects and G.M.Momin Scholars Academy



**Dr. M.C. Arunan,** a veteran researcher associated with Sophia College and Homi Bhabha Centre for Science Education (HBCSE-TIFR) inaugurated **Learner Research Projects and G.M.Momin Scholars Academy** on 19<sup>th</sup> January 2016.







## K.M.E. Society's

# G.M. MOMIN WOMEN'S COLLEGE

Affiliated to the University of Mumbai - Reaccredited by NAAC with "A" Grade, & ISO 9001:2008 Certified Institution ARTS + SCIENCE + COMMERCE + B.Sc. IT + B.M.S. + P.G. + Ph.D (Sci.)

/16

-Recipient of Best College Award -

GMMWC / Thk. Lett. / 69

19/01/2016

To Dr. M.C. Arunan, Full Time Consultant, Homi Bhaba Centre for Science Education, TIFR, Honorary Professor (Co