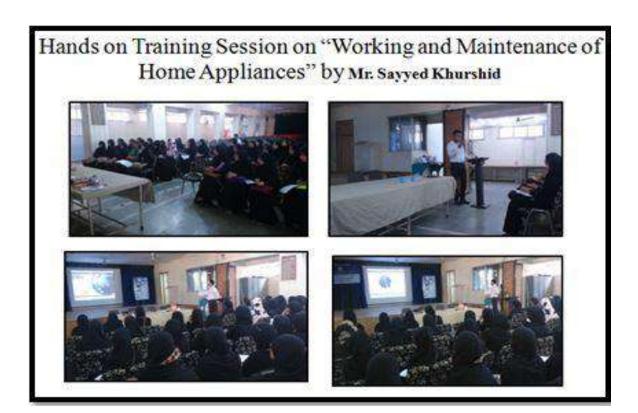

### SUMMER SCHOOL SCHEDULE 2018

21st - 28th March 2018

| Date      | Date Time              |                | Event                                                                                                                                                                                |  |
|-----------|------------------------|----------------|--------------------------------------------------------------------------------------------------------------------------------------------------------------------------------------|--|
| 21/3/2018 | 10 am - 11.45 am       | 1              | Invited Inaugural talk: Interaction between emr and Matter-A<br>science journey of mankind<br>Dr. Ravi Manohar (Dept. of Physics, BNN College, Bhiwandi)                             |  |
|           | 12.00-1.30 pm          | ALC: NO        | Screening of movie: Into the universe with Stephen Hawking-<br>The story of everything                                                                                               |  |
| 22/3/2018 | 10 am - 11.45 am       | l <sub>0</sub> | Invited talk: Effective Presentation Skills<br>(Physics, Chemistry and Mathematics student learners)<br>Dr Sagarika Damle (Dept. of Botany, KC College, Mumbai)                      |  |
|           | 10 am - 11.45 am       | 2              | Workshop: "Introduction to Bioinformatics" (Biotechnology, Botany and Zoology student learners)  Dr. Shashibhal Pandey (Dept. of Zoology, CHM College, Ulhasnagar                    |  |
|           | 12.00 – 1.30 pm        |                | Hands on Training session on – "Working and Maintenance of<br>Home Appliances-I<br>Mr. Sayved Khurshid (Faculty, Kohinoor Technical Institute)                                       |  |
| 23/3/2018 | 10 am - 11,30 am       | P              | Hands on Training Session on "Working and Maintenance of<br>Home Appliances-II"<br>Mr. Sayved Khurshid (Faculty, Kohinoor Technical Institute)                                       |  |
|           | 11.45 am – 1.15<br>pm  |                | Invited Talk on "Media as one of the Best Career option & Life<br>of journalists"<br>Ms. Madhuri Shiudkar (Ex. Reporter, IBN Lokmat)                                                 |  |
| 24/3/2018 | 10.30 am - 12.30<br>pm | 3              | Invited talk: How to Develop Effective Communication Skills<br>Dr. Fatima Baig (Dept. of English, Maharashtra College, Mumbai)                                                       |  |
| 26/3/2018 | 10 am - 1pm            | 1              | Workshop : "Origami"<br>Dr. Jayant Kayat, Dr. Sangurdekar, Mr. Vidyadhar Mhatre<br>(Origami Society, Thane)                                                                          |  |
| 27/3/2018 | 10 am - 11.45 am       | 1              | Invited talk: "The mystique of SMART materials" Dr. Pushpinder Bhatia (Vice Principal, Guru Nanak College, Mumbai)                                                                   |  |
|           | 12.00 – 1.30 pm        |                | Workshops: "Maintenance of Computer Hardware and<br>Software Installation"<br>Mr. Shravan Kumar Vishwakarma (Faculty, Kohinoor Technical<br>Institute)                               |  |
| 28/3/2018 | 10 am = 11,30 am       |                | Hands on Training Session: Basic Knowledge of Mobiles:<br>Operating Systems, Applications Mobile Sensors, Water<br>Damage<br>Mr. Vipul Rawal (Faculty, Kohinoor Technical Institute) |  |
|           | 11.45 am- 12.30<br>pm  | 1              | Valedictory Function                                                                                                                                                                 |  |

### 22/03/2018 and 23/03/2018

# Hands on Training Session on 'Working and Maintenance of Home Appliances-II' by Mr. Sayyed Khurshid (Faculty, Kohinoor Technical Institute)

Number of beneficiaries: 58