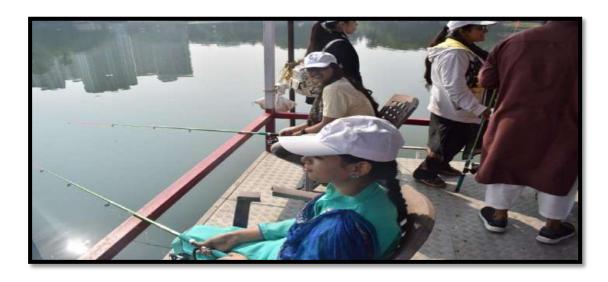

# International Workshop on Promotion of Angling as a Sport among Women

A one day International Workshop on Promotion of Angling as a sport among Women was held at Powai on 16<sup>th</sup> December 2018 organized by Department of Zoology and IQAC of G. M. Momin Women's College, Bhiwandi and Maharashtra State Angling Association (MSAA) Mumbai including other NGOs like Naushad Ali Sarovar Samvardhini (NASS), Indian Association of Aquatic Biologists (IAAB) (Hyderabad) and All India Game Fishing Association (AIGFA) under aegis of University of Mumbai. People across the society participated in this event to promote Angling and Women Empowerment. Principals from various colleges, teachers mainly Zoologists, females from corporate world and Indian and foreign student delegates participated in this workshop. First session was presentation on lake conservation, fisheries and Angling. Assistant Commissioner Fisheries Govt. of India explained importance of inland fisheries and opportunities provided by the Government. Second session was about the Lake Fishes and art of Angling, which were conducted by ace anglers Mr. Jalal Kazi and Jorden Rodriguez. A demonstration session was kept for new anglers and all participants were given separate spot for angling competition among participants.