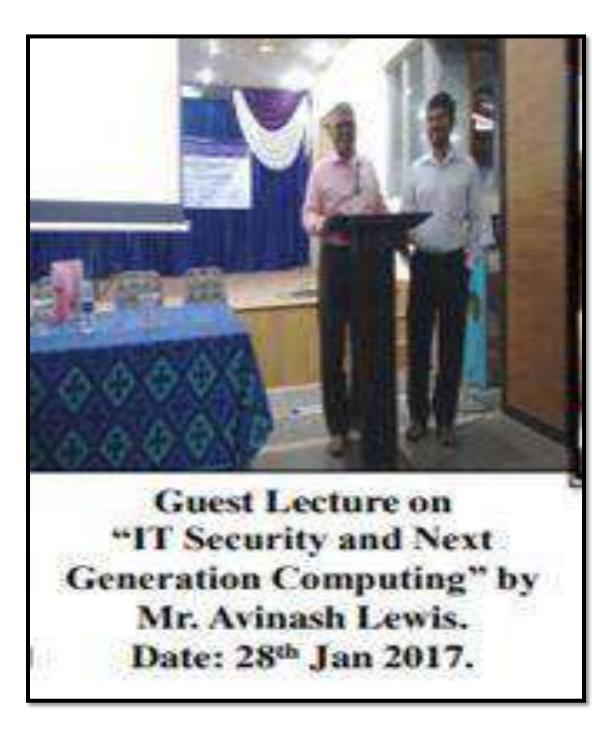

# Guest Lecture – 'IT Security and Next Generation Computing'

Guest Lecture on 'IT Security and Next Generation Computing' was conducted on 28<sup>th</sup> January 2017 by Mr. Avinash Lewis, Sr. Engineer UNO, Mumbai. The total number of beneficiaries was 85.