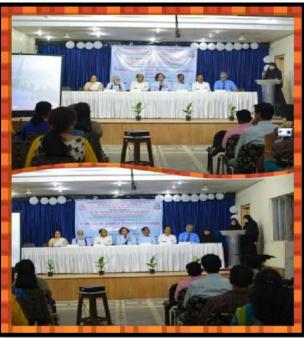

tudents, scholars and teachers from under-graduate to doctoral level. This activity also helps to develop skills, review new dimensions of explore areas of knowledge as well as the unexplored areas of enquiry. During the academic year 2018-2019, Konkan Muslim Education Society's G. M. Momin Women's College, Bhiwandi was approved for hosting the Workshop on Avishkar Research Convention 2018-2019 by the Department of Students' Development, University of Mumbai for all the Colleges and Institutes of Zone III (Thane District including Navi Mumbai) on 5<sup>th</sup> September, 2018. It consisted of Inaugural session followed by total five technical sessions from eminent personalities from other institutions and our College.

### Glimpses of Workshop on Avishkar Research Convention 2018-2019

















## K.M.E. Society's G.M.Momin Women's College Affiliated to the University of Mumbai, reaccredited by NAAC with "A" Grade ISO 9001: 2008 certified Institution, Recipient of Best College Award

ISO 9001: 2008 certified Institution, Recipient of Best College Award Selected for Star Scheme of DBT, Ministry of Science & Technology Govt. of India

### Department of Physics & Commerce

Welcomes You All for

### **Book Release Ceremony**

"Research Canvas"

(Collection of posters presented for Avishkar Research Convention 2017-18)

### **"SPECTRUM 2018"**

(Abstract book of Physics Projects Under Star College Scheme)

### "SOP Booklet- For Star Practicals"

(Booklet of Standard Operating procedures of Physics Star practicals)

### "Students Exposition"

(Collection of Book Reviews b