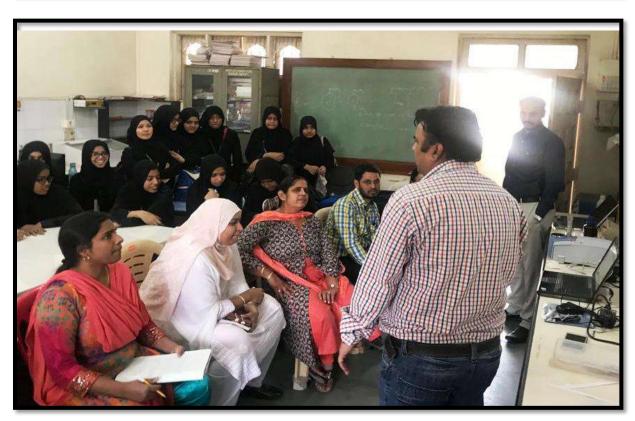

## Seminar on 'Brands as an Intangible Asset for Companies'

The Research Committee works with an objective to foster a research culture in the institute by encouraging research activities amongst the staff and co-ordinate, support and promote research attitude amongst the students. To create awareness for Intellectual Property Rights amongst our students the guidance lectures were organized.

- 'Brands as an intangible asset for Companies' on 22<sup>nd</sup> December 2018. Mr. Ahmad Patel from Department of B.M.S was invited to deliver the lecture. He introduced the symbols of different brands which are common in market and their impact on the consumers. The speaker has highlighted importance of brands in everyday life. Conceptualization of uniqueness of brands and how brands are intellectual property along with examples known to world were emphasized by him. Total 80 students were benefitted and were very interactive during the lecture.
- 'IPR: Intellectual Property Rights' on 5<sup>th</sup> January, 2019. Mr. Shahid Sukte from Department of B.M.S was invited to deliver the lecture. He discussed on types and importance of IPRs, Patents, Copyrights, GIs, Industrial designs, Brands, Logo, distinctions amongst various IPR features, Cases and examples of IPRs, Website and authorities for IPRs, etc. Total 53 students from IT, Biotechnology, BMS and B.Sc faculty, attended the session.