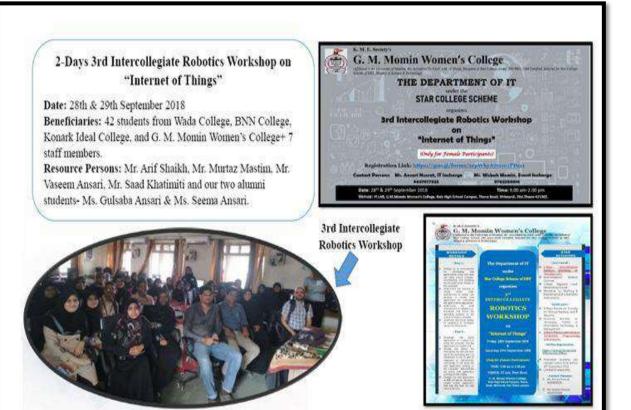

# Intercollegiate Robotics Workshop on 'Internet of Things'

## Intercollegiate Robotics Workshop on 'Internet of Things'

Number of beneficiaries: 42