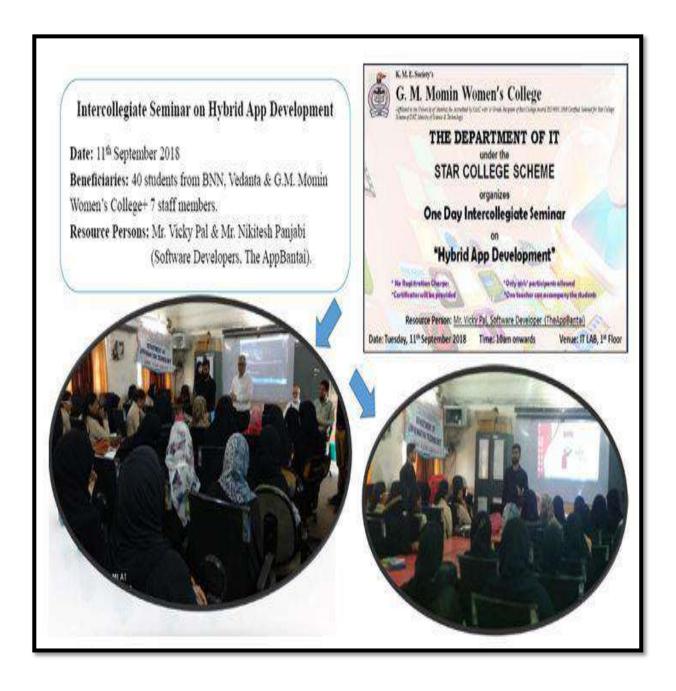

corporate world and Indian and foreign student delegates participated in this workshop. First session was presentation on lake conservation, fisheries and Angling. Assistant Commissioner Fisheries Govt. of India explained importance of inland fisheries and opportunities provided by the Government. Second session was about the Lake Fishes and art of Angling, which were conducted by ace anglers Mr. Jalal Kazi and Jorden Rodriguez. A demonstration session was kept for new anglers and all participants were given separate spot for angling competition among participants.



Principals from various colleges, teachers mainly Zoologists, females from corporate world and Indian and foreign student delegates participated in this workshop









## Intercollegiate Seminar on Hybrid App Development



## District Level Workshop on Orientation for 13<sup>th</sup> University Avishkar Research Convention in Collaboration with University of Mumbai

### Report for Workshop on Avishkar Research Convention 2018-2019

Department of Students' Development, University of Mumbai organizes Avishkar Research Convention every year to develop research culture and scientific temper among the students, scholars and teachers from under-graduate to doctoral level. This activity also helps to develop skills, review new dimensions of explore areas of knowledge as well as the unexplored areas of enquiry. During the academic year 2018-2019, Konkan Muslim Education Society's G. M. Momin Women's College, Bhiwandi was approved for hosting the Workshop on Avishkar Research Convention 2018-2019 by the Department