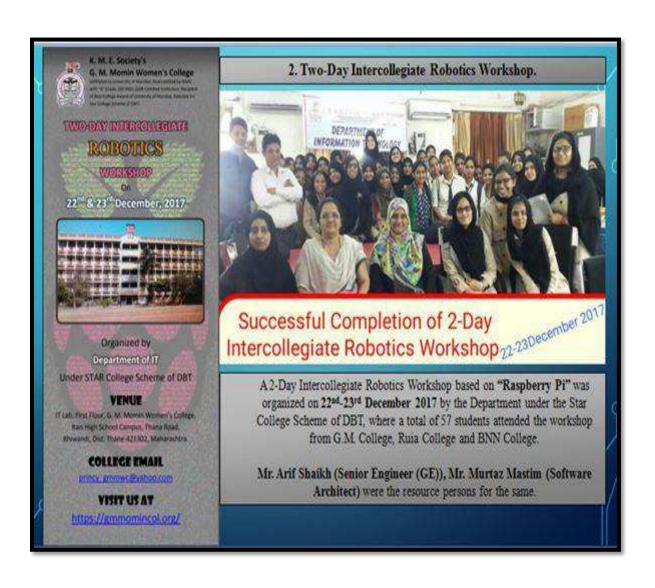

### 22/12/2017 to 23/12/2017

## Intercollegiate Robotics Workshop on 'Internet of Things'

Number of beneficiaries: 42