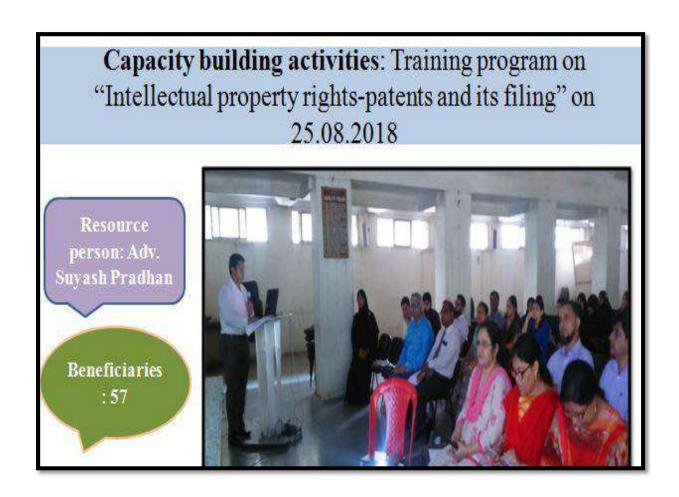

ticals"

(Booklet of Standard Operating procedures of Physics Star practicals)

### "Students Exposition"

(Collection of Book Reviews by Commerce students)

On the occasion of

"Workshop on Avishkar Research Convention" 2018-2019

### Zonelll (Thane District)

Wednesday , 5th September, 2018 Time: 10.15am to 10.30am Venue: College Auditorium, Rais High School Campus, Thana Road, Bhiwandi 421308







## **Cyber Security Awareness**

### Training on Cyber Security

Date: 30th August 2018

Resource Person: Ms. Sugandha Dani, Executive CSR, QuickHeal

Foundation.

Beneficiaries: 54 Students from FYBScIT, SYBScIT & MScIT Part-I

+ 6 staff members.





# Intercollegiate Robotics Workshop on 'Internet of Things'



## Training program on 'Intellectual Property Rights-Patents and its Filing'



# Seminar on 'Cytogenetics' by Dr. N.K.Sharma, BARC, Mumbai

Orchid club of Department of Botany inaugurated on 18<sup>th</sup> August, 2018. Dr. N. K. Sharma (Scientific officer in Radiation Biology and Health Science) was the chief guest. Overall 130 students from B Sc. and M.Sc. Biotech attended this Programme.





### Training Workshop on 'Working of PCR'

Training workshop for Students on Polymerase Chain Reaction (PCR) was conducted on 30<sup>th</sup> July 2018 by Hi Media and for the Staff Members it was on 16<sup>th</sup>January 2019.



FOR STUDENTS organized on 30/7/18 FOR TEACHERS organized on 16/1/19

No Of Beneficiaries : 30

No Of Beneficiaries: 14









Hands on Training Session: 'Basic Knowledge of Mobiles: Operating Systems, Applications Mobile Sensors, Water Damage'