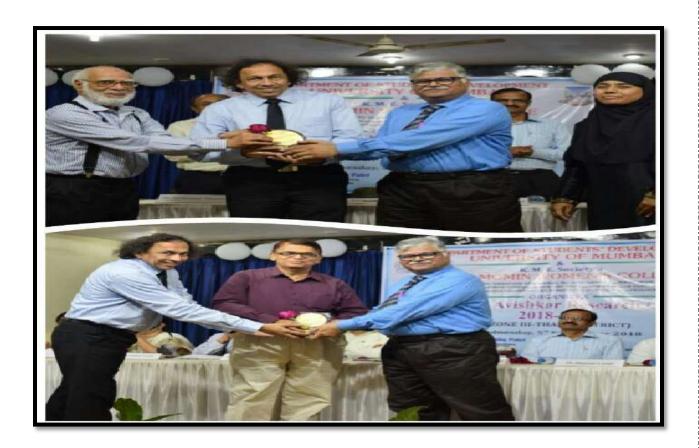

## District Level Workshop on Orientation for 13<sup>th</sup> University Avishkar Research Convention in Collaboration with University of Mumbai

### Report for Workshop on Avishkar Research Convention 2018-2019

Department of Students' Development, University of Mumbai organizes Avishkar Research Convention every year to develop research culture and scientific temper among the students, scholars and teachers from under-graduate to doctoral level. This activity also helps to develop skills, review new dimensions of explore areas of knowledge as well as the unexplored areas of enquiry. During the academic year 2018-2019, Konkan Muslim Education Society's G. M. Momin Women's College, Bhiwandi was approved for hosting the Workshop on Avishkar Research Convention 2018-2019 by the Department of Students' Development, University of Mumbai for all the Colleges and Institutes of Zone III (Thane District including Navi Mumbai) on 5<sup>th</sup> September, 2018. It consisted of Inaugural session followed by total five technical sessions from eminent personalities from other institutions and our College.

### Glimpses of Workshop on Avishkar Research Convention 2018-2019