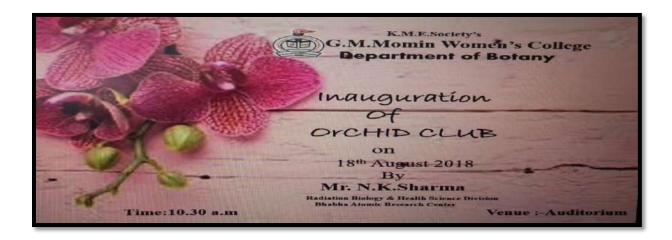

# Seminar on 'Cytogenetics' by Dr. N.K.Sharma, BARC, Mumbai

Orchid club of Department of Botany inaugurated on 18<sup>th</sup> August, 2018. Dr. N. K. Sharma (Scientific officer in Radiation Biology and Health Science) was the chief guest. Overall 130 students from B Sc. and M.Sc. Biotech attended this Programme.