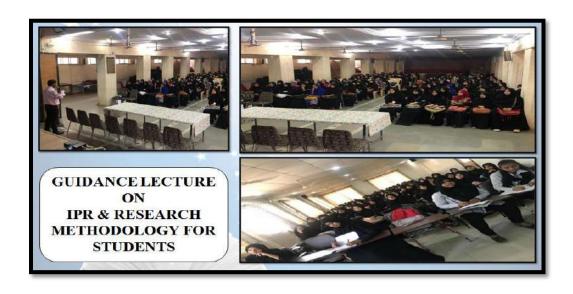

## Seminar on 'Brands as an Intangible Asset for Companies'

The Research Committee works with an objective to foster a research culture in the institute by encouraging research activities amongst the staff and co-ordinate, support and promote research attitude amongst the students. To create awareness for Intellectual Property Rights amongst our students the guidance lectures were organized.

- 'Brands as an intangible asset for Companies' on 22<sup>nd</sup> December 2018. Mr. Ahmad Patel from Department of B.M.S was invited to deliver the lecture. He introduced the symbols of different brands which are common in market and their impact on the consumers. The speaker has highlighted importance of brands in everyday life. Conceptualization of uniqueness of brands and how brands are intellectual property along with examples known to world were emphasized by him. Total 80 students were benefitted and were very interactive during the lecture.
- 'IPR: Intellectual Property Rights' on 5<sup>th</sup> January, 2019. Mr. Shahid Sukte from Department of B.M.S was invited to deliver the lecture. He discussed on types and importance of IPRs, Patents, Copyrights, GIs, Industrial designs, Brands, Logo, distinctions amongst various IPR features, Cases and examples of IPRs, Website and authorities for IPRs, etc. Total 53 students from IT, Biotechnology, BMS and B.Sc faculty, attended the session.