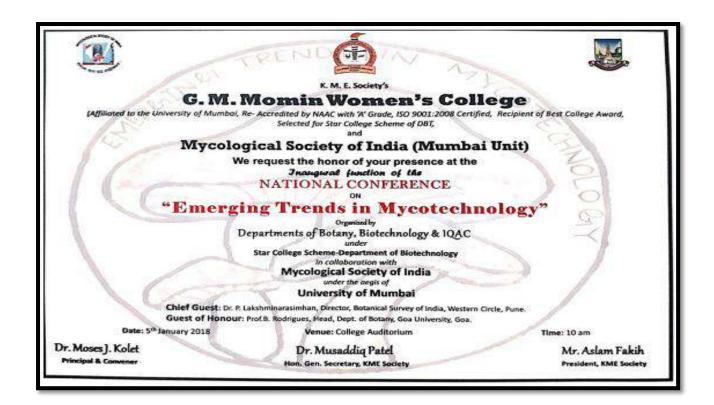

# National Conference on 'Emerging Trends in Mycotechnology'

### **National Conference on Emerging Trends in Mycotechnology**

The National Conference on 'Emerging Trends in Mycotechnology' was organized by Department of Botany, Biotechnology and IQAC of G. M. Momin Women's College, Bhiwandi, under Star College Scheme in collaboration with Mycological Society of India (Mumbai Unit) and Mycological Society of India under the aegis of University of Mumbai on 5<sup>th</sup> and 6<sup>th</sup> January 2018.

The Convener of the Conference Dr. M. J. Kolet shared insights about the Conference and highlighted several achievements of the College. The conference had messages given by Hon'ble Chief Minister of Maharashtra Shri Devendra Fadnavis and The Education Minister of State Shri Vinod Tawde.

The special issue of the Conference journal was released by all the dignitaries. The Inaugural address was delivered by Dr. P. Laxminarasimhan, Director, Botanical Survey of India. He spoke on diversity of algae, fungi, lichens, non flowering and flowering plants of India. He also threw light on the various contribution of BSI in research activities. The key note address was delivered by Prof. B. F. Rodrigues, Sir being expert in Mycology spoke about his exemplary work in the field of Mycology and role of fungi in diverse fields.