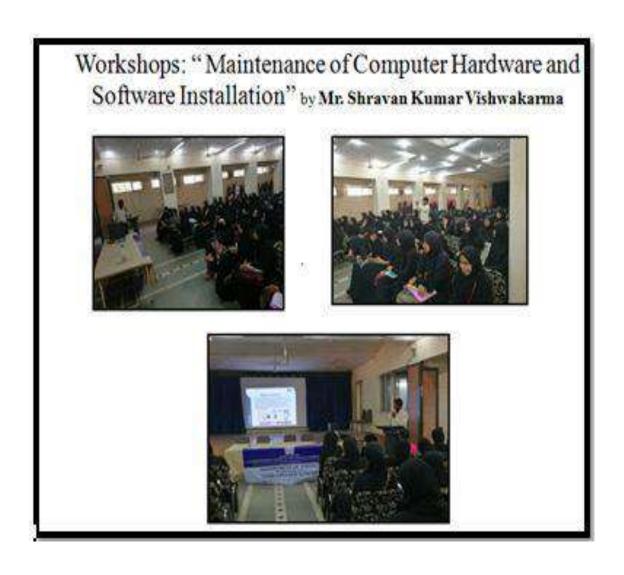

# Workshop: 'Maintenance of Computer Hardware and Software Installation' by Mr. Shravan Kumar Vishwakarma (Faculty, Kohinoor Technical Institute)

Number of beneficiaries: 58