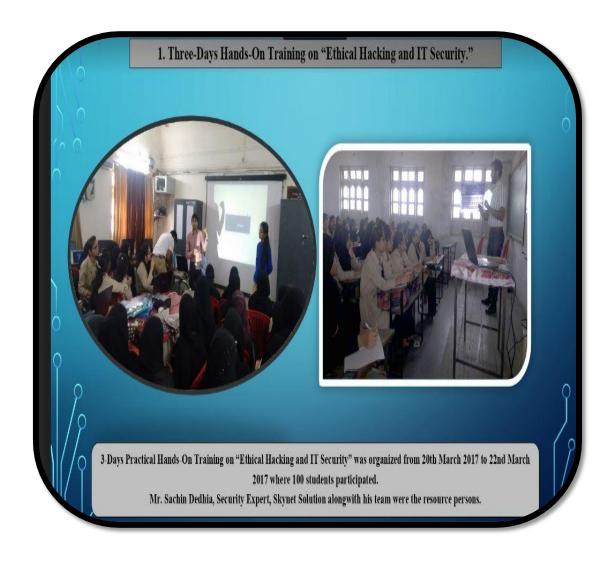

# Hands-on Training on 'Ethical Hacking and IT Security'

3-Days Practical Hands-On Training on 'Ethical Hacking and IT Security' was organized from  $20^{th}$  March 2017 to  $22^{nd}$  March 2017.

Mr. Sachin Dedhia, Security Expert, Sky net Solution along with his team trained 100 students.