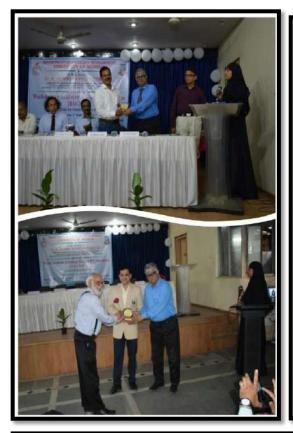

## District Level Workshop on Orientation for 13<sup>th</sup> University Avishkar Research Convention in Collaboration with University of Mumbai

### Report for Workshop on Avishkar Research Convention 2018-2019

Department of Students' Development, University of Mumbai organizes Avishkar Research Convention every year to develop research culture and scientific temper among the students, scholars and teachers from under-graduate to doctoral level. This activity also helps to develop skills, review new dimensions of explore areas of knowledge as well as the unexplored areas of enquiry. During the academic year 2018-2019, Konkan Muslim Education Society's G. M. Momin Women's College, Bhiwandi was approved for hosting the Workshop on Avishkar Research Convention 2018-2019 by the Department of Students' Development, University of Mumbai for all the Colleges and Institutes of Zone III (Thane District including Navi Mumbai) on 5<sup>th</sup> September, 2018. It consisted of Inaugural session followed by total five technical sessions from eminent personalities from other institutions and our College.

### Glimpses of Workshop on Avishkar Research Convention 2018-2019