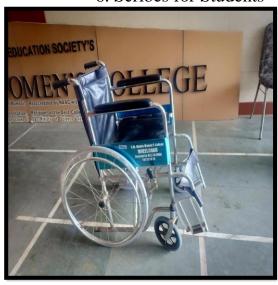

# Facilities at G. M. Momin Women's College for Divyang / Physically Challenged

- 1. Lift
- 3. Washroom for physically challenged
- 5. Braille Software

- 2. Wheel chair
- 4. Ramp /Rail
- 6. Scribes for Students