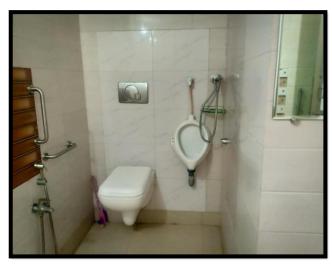

# Facilities at G. M. Momin Women's College for Divyang / Physically Challenged

- 1. Lift
- 3. Washroom for physically challenged
- 5. Braille Software

- 2. Wheel chair
- 4. Ramp /Rail
- 6. Scribes for Students