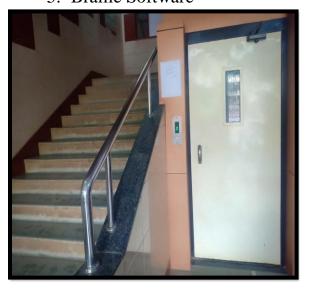

# Facilities at G. M. Momin Women's College for Divyang / Physically Challenged

- 1. Lift
- 3. Washroom for physically challenged
- 5. Braille Software

- 2. Wheel chair
- 4. Ramp /Rail
- 6. Scribes for Students