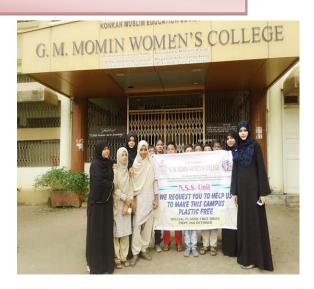

m,

We have visited the said college campus for inspection regarding RWH project on 7<sup>th</sup> July 2015. We congratulate you for taking initiative to such environmental project in your college campus. The said scheme is in good working condition. You will be getting good result about it very soon.

We would request you to kindly issue us an appreciation letter, also release the pending amount if any.

We expect your communication in response with this letter.

Thanking you.

Best Regards.

Yours truly,

Adv. Vinayak Mungekar

9870551991

CC: Smt. Kamala Balasubramanian (former Principal), Mr. Aslam fakih (Chairman) - GM Momin college

## Botanical Garden, G. M. Momin Women's College











**Use of Eco-Friendly Mode of Transport** 

## Anti-plastic drive/cloth bag distribution





## **Biometric attendance for staff**



#### **Green Audit Certificate**







# Certificate Of Audit

Environmental Management System (EMS) in the areas of **GREEN AUDIT** 

We hereby certify that G.M. MOMIN WOMEN'S COLLEGE has a College Office

located at Rais High School Campus | Thane Road | Bhiwandi | Dist. Thane, Maharashtra - 421302, is an Audit Compliant Premise.

They meet the standards laid by the Environment Standards & Management of Environment of India and is safe for operation in the areas of College premises

Given this 28th of June 2018. Valid until 27th of June 2019

Name

Surveyor Dr. Kamran A. Mirza

GESA/GA/01

Certificate No.

SENIOR AUDITOR

Mr. Ranjeet Pandey

DIRECTOR