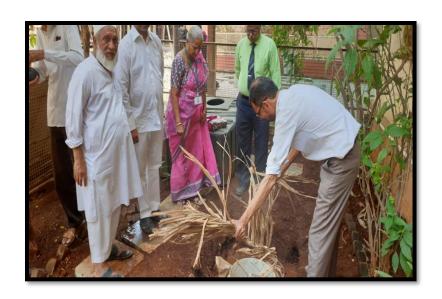

# Solid Waste Management in G.M.Momin Women's College

Pit Formation for Solid Waste Disposal on 26<sup>th</sup> April 2019in Association With Haryali