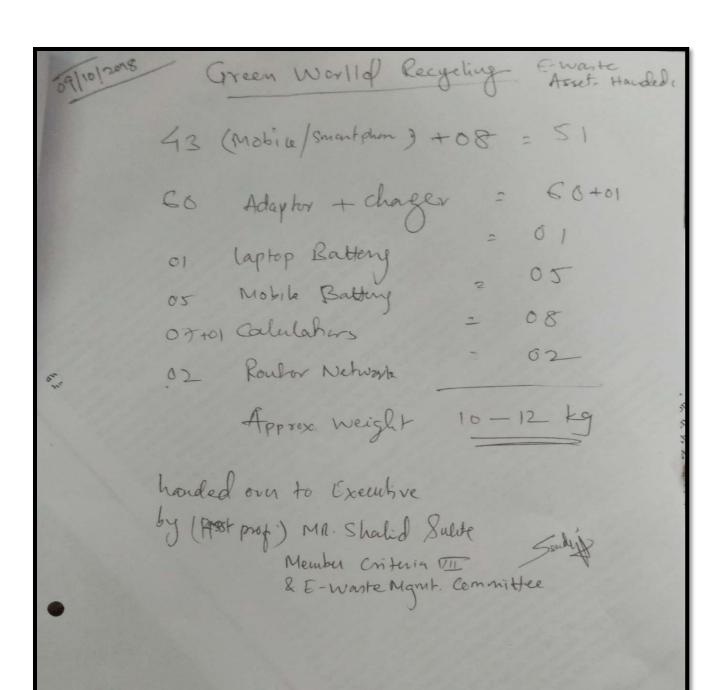

Date:-9TH October,2018

#### **Authority Letter**

Dear Sir

I hereby authorize Below Mention Detail of our Assets Collection / Pickup Team, to collect Computers Assets and Peripherals from Below Mention Company Details, .Below mention Detail F on is my loyal staff members.

Kindly note this authorization is applicable for only handing over the Assets which are mention on the Asset Removal Certificate which will be present with the Pickup Team.

If you require any information, you can contact me on my official numbers or mail me at: Sales@gwr.co.in / pankajbiyani@gmail.com

Call: 07666702233 / 09321551321 / 02229678967

I appreciate your immediate initiative to this regard

Ms Harshala Chaure **Asset Coordinator** Green World Recycling Mumbai