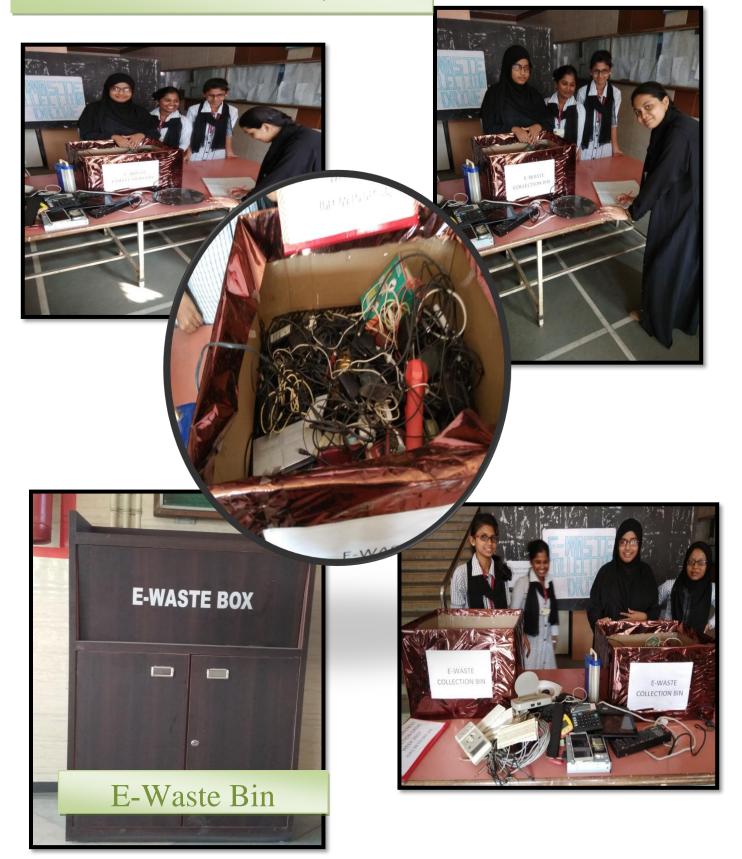

### E-WASTE DRIVE

9<sup>th</sup> TO 16<sup>th</sup> December, 2017

: Building # B-12, Pritesh Compound, office # 7 & 8, Anjur Fata, Dapoda Road, Val Village, Taluka Bhiwandi, Dist. Thane, 421 302, Maharashtra (INDIA)