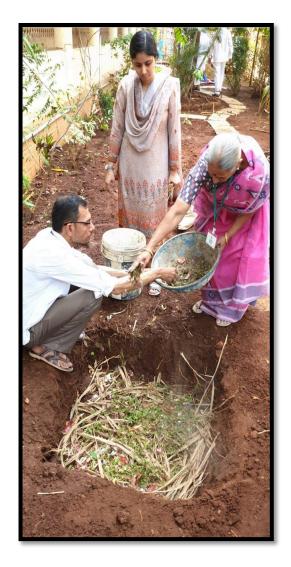

# Solid Waste Management in G.M.Momin Women's College

Pit Formation for Solid Waste Disposal on 26<sup>th</sup> April 2019in Association With Haryali